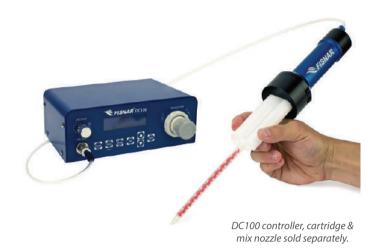

# DTD50 50 ml Dispenser

The DTD50 is a pneumatically controlled dispense tool for precisely dispensing two component materials packaged into 50 ml dual cartridges.

With its simple design and operation, accurate and repeatable fluid deposits are quickly and easily created when connected to a dispense controller.

# **Dispensing Configurations**

**Finger Switch** 

**Actuated** 

Stand Mounted Assembly (562043U)

Robot Mounted Assembly (5601800U)

All items shown sold separately.