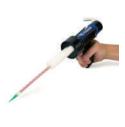

# DTD50 50 ml Dispenser

The DTD50 is a pneumatically controlled dispense tool for precisely dispensing two component materials packaged into 50 ml dual cartridges.

With its simple design and operation, accurate and repeatable fluid deposits are quickly and easily created when connected to a dispense controller.

### **Features & Benefits**

- Lightweight and durable design
- Use as a handheld device or mounted on a stand or robot for hands-free dispensing
- Suitable for all ratio sizes including: 1:1, 2:1, 4:1, and 10:1