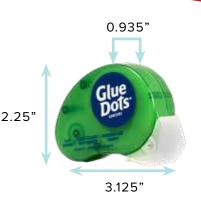

#### **Applicator Specifications**

| Weight:    | 1.12 oz.                     |   |
|------------|------------------------------|---|
| Height:    | 2.25"                        |   |
| Length:    | 3.125"                       | 4 |
| Width:     | 0.935"                       |   |
| Materials: | Polystyrene,<br>Polyethylene |   |