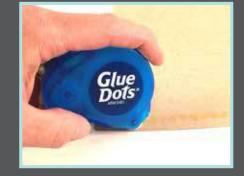

Using the Dot N' Go is incredibly easy and requires no training. Simply remove the nose cover, press the nose down onto the substrate and while applying minimal pressure, pull the applicator towards you. This allows you to quickly apply an exact amount of adhesive to a specified location.