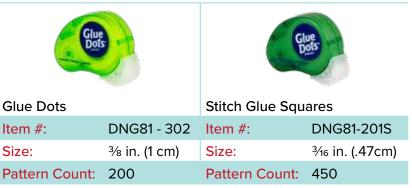

#### Dot N' Go® - Removable

Sold by the case, 120 units per master case, 10 units per inner carton

The Dot N' Go® is an ultra-compact adhesive applicator, which is preloaded with Glue Dots® or Stitch Glue Squares® patterns in permanent or removable formulas.