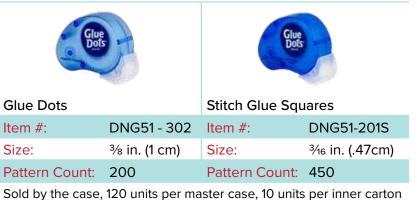

#### Dot N' Go<sup>®</sup> - Permanent

The Dot N' Go® is an ultra-compact adhesive applicator, which is preloaded with Glue Dots® or Stitch Glue Squares® patterns in permanent or removable formulas.

#### Dot N' Go® - Removable

Sold by the case, 120 units per master case, 10 units per inner carton